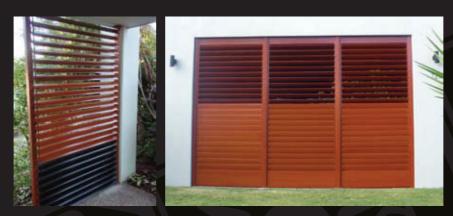

Territory Steel is proud to be the exclusive distributor of Aliwood. What is Aliwood? An aluminium extrusion that looks like timber without the maintenance. Coming in a variety of timber tones and panel sizes 38mm, 65mm and 100mm wide. Aliwood can be used as fencing, louvers, gates and many more applications.

Aliwood decking is a simple cost effective solution for your home or office again without the need to invest time in maintaining it. The simple tongue and groove system reduces time thus allowing you to enjoy it sooner.