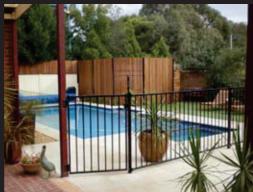

## CROSSFIRE POOL FENCING

Is your pool fence AS AS1926.1-2007? Territory Steel is proud to exclusively present Crossfire Pool Fencing. The unique aluminium crosshair extrusion creates a pool fence with far greater stiffness and protection for your family. Available in flat top and double rail, protect your family with Crossfire.