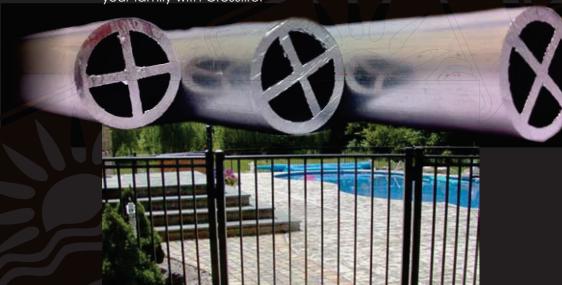

## CROSSFIRE POOL FENCING

Is your pool fence AS AS1926.1-2007? Territory Steel is proud to exclusively present Crossfire Pool Fencing. The unique aluminium crosshair extrusion creates a pool fence with far greater stiffness and protection for your family. Available in flat top and double rail, protect your family with Crossfire.